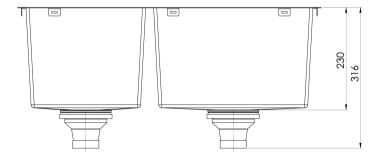

# **4000 SERIES SINKS**

## 4000 SERIES 1 AND 3/4 RIGHT HAND BOWL SINK



## **SPECIFICATIONS**







# 33 Litre / 11 Litre Capacity

### **AVAILABLE IN**





310-5102-51 310-5102-16 Stainless Steel Brushed Black

### **INFORMATION**



#### MAINTENANCE AND CARE:

- All surfaces should be cleaned with mild liquid detergent or soap and water.
- Do not use cream cleaners or citrus based cleaning products, as they are abrasive.
- Use of unsuitable cleaning agents may damage the surface.
- Any damage caused in this way will not be covered by warranty.

Please visit https://www.phoenixtapware.com.au/warranty to view the full warranty



While we aim to ensure the specifications shown are correct at time of printing, Phoenix Tapware reserves the right to make modifications without prior notice. Always use the physical product measurements for mark-ups and roughing-in as the line drawing shown