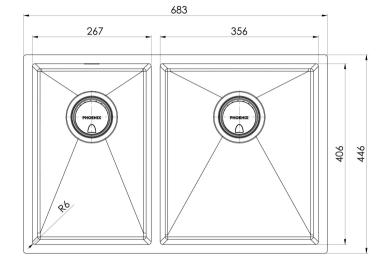

# **4000 SERIES SINKS**

## 4000 SERIES 1 AND 3/4 RIGHT HAND BOWL SINK



## **SPECIFICATIONS**







# 33 Litre / 11 Litre Capacity

### **AVAILABLE IN**





310-5102-51 310-5102-16 Stainless Steel Brushed Black

### **INFORMATION**



#### MAINTENANCE AND CARE:

- All surfaces should be cleaned with mild liquid detergent or soap and water.
- Do not use cream cleaners or citrus based cleaning products, as they are abrasive.
- Use of unsuitable cleaning agents may damage the surface.
- Any damage caused in this way will not be covered by warranty.

Please visit https://www.phoenixtapware.com.au/warranty to view the full warranty



While we aim to ensure the specifications shown are correct at time of printing, Phoenix Tapware reserves the right to make modifications without prior notice. Always use the physical product measurements for mark-ups and roughing-in as the line drawing sho