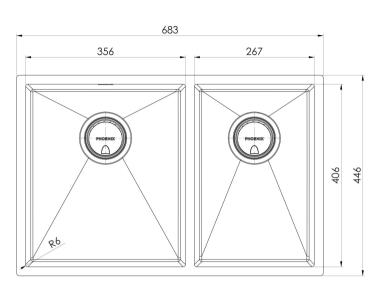

Please visit https://www.phoenixtapware.com.au/warranty to view the full warranty

While we aim to ensure the specifications shown are correct at time of printing, Phoenix Tapware reserves the right to make modifications without prior notice. Always use the physical product measurements for mark-ups and roughing-in as the line drawing shown may differ from the actual product over time. All measurements are shown in millimetres. Colours may vary from image shown.

Ph: +61 3 9780 4200 14/12/2023 phoenixtapware.com.au

33 Litre / 11 Litre Capacity