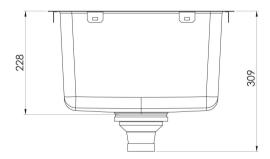

## **SPECIFICATIONS**

33 Litre capacity

Please visit https://www.phoenixtapware.com.au/warranty to view the full warranty

While we aim to ensure the specifications shown are correct at time of printing, Phoenix Tapware reserves the right to make modifications without prior notice. Always use the physical product measurements for mark-ups and roughing-in as the line drawing shown may differ from the actual product over time. All measurements are shown in millimetres. Colours may vary from image shown.