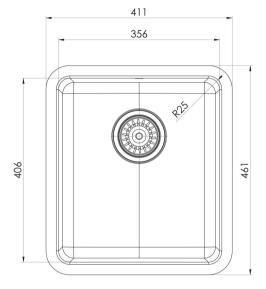

## **SPECIFICATIONS**

33 Litre capacity

Please visit https://www.phoenixtapware.com.au/warranty to view the full warranty

While we aim to ensure the specifications shown are correct at time of printing, Phoenix Tapware reserves the right to make modifications without prior notice. Always use the physical product measurements for mark-ups and roughing-in as the line drawing shown may differ from the actual product over time. All measurements are shown in millimetres. Colours may vary from image shown.