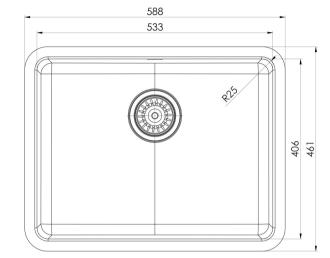

# 2000 SERIES LARGE SINGLE BOWL SINK

# **SPECIFICATIONS**

# 100

**AVAILABLE IN** 

303-1002-51 Stainless Steel