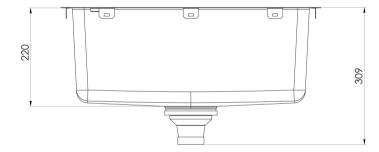

# 2000 SERIES LARGE SINGLE BOWL SINK

# **SPECIFICATIONS**

# 100

**AVAILABLE IN** 

303-1002-51 Stainless Steel