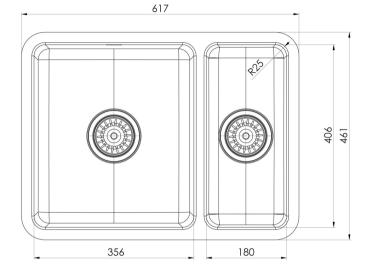

## **SPECIFICATIONS**

33 Litre Large / 11 Litre Small Capacity

Please visit https://www.phoenixtapware.com.au/warranty to view the full warranty

While we aim to ensure the specifications shown are correct at time of printing, Phoenix Tapware reserves the right to make modifications without prior notice. Always use the physical product measurements for mark-ups and roughing-in as the line drawing shown may differ from the actual product over time. All measurements are shown in millimetres. Colours may vary from image shown.