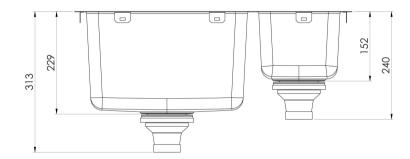

## **SPECIFICATIONS**

33 Litre Large / 11 Litre Small Capacity

Please visit https://www.phoenixtapware.com.au/warranty to view the full warranty

While we aim to ensure the specifications shown are correct at time of printing, Phoenix Tapware reserves the right to make modifications without prior notice. Always use the physical product measurements for mark-ups and roughing-in as the line drawing shown may differ from the actual product over time. All measurements are shown in millimetres. Colours may vary from image shown.