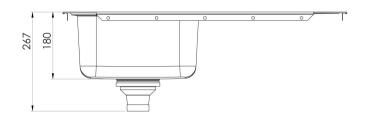

# 1000 SERIES SINGLE LEFT HAND BOWL SINK WITH DRAINER AND TAPHOLE

#### **AVAILABLE IN**

300-1111-50 Stainless Steel