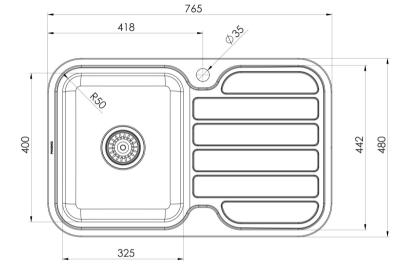

# 1000 SERIES SINGLE LEFT HAND BOWL SINK WITH DRAINER AND TAPHOLE

#### **AVAILABLE IN**

300-1111-50 Stainless Steel