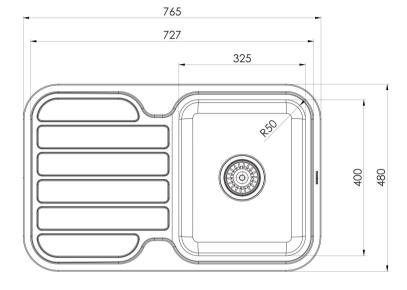

## 1000 SERIES SINGLE BOWL SINK WITH DRAINER AND NO TAPHOLE

23 Litre Capacity

### **AVAILABLE IN**

300-1301-50 Stainless Steel