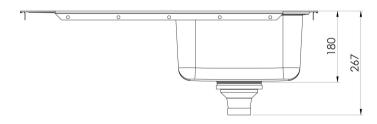

## 1000 SERIES SINGLE BOWL SINK WITH DRAINER AND NO TAPHOLE

23 Litre Capacity

### **AVAILABLE IN**

300-1301-50 Stainless Steel