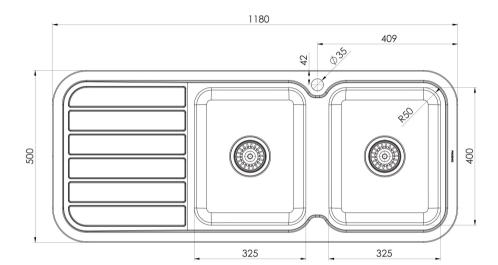

# 1000 SERIES DOUBLE RIGHT HAND BOWL SINK WITH DRAINER AND TAPHOLE

#### **AVAILABLE IN**

300-2211-50 Stainless Steel