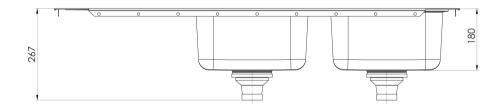

# 1000 SERIES DOUBLE RIGHT HAND BOWL SINK WITH DRAINER AND TAPHOLE

#### **AVAILABLE IN**

300-2211-50 Stainless Steel