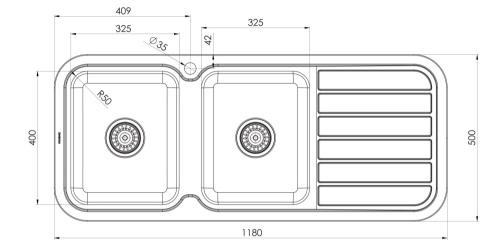

# 1000 SERIES DOUBLE LEFT HAND BOWL SINK WITH DRAINER AND TAPHOLE

#### AVAILABLE IN

300-2111-50 Stainless Steel