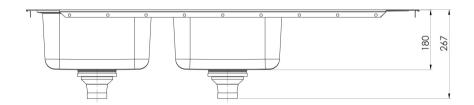

# 1000 SERIES DOUBLE LEFT HAND BOWL SINK WITH DRAINER AND TAPHOLE

#### AVAILABLE IN

300-2111-50 Stainless Steel