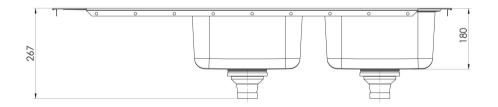

## 1000 SERIES DOUBLE BOWL SINK WITH DRAINER AND NO TAPHOLE

SPECIFICATIONS

Please visit https://www.phoenixtapware.com.au/warranty to view the full warranty

23 Litre Capacity Each Bowl

While we aim to ensure the specifications shown are correct at time of printing, Phoenix Tapware reserves the right to make modifications without prior notice. Always use the physical product measurements for mark-ups and roughing-in as the line drawing shown may differ from the actual product over time. All measurements are shown in millimetres. Colours may vary from image shown.