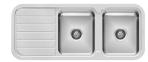

## 1000 SERIES DOUBLE BOWL SINK WITH DRAINER AND NO TAPHOLE

SPECIFICATIONS

### AVAILABLE IN

300-2301-50 Stainless Steel