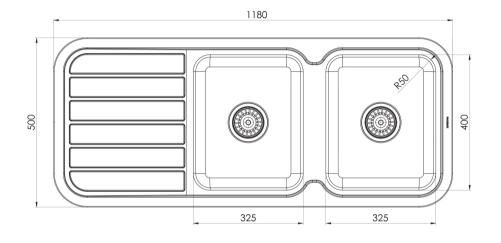

## 1000 SERIES DOUBLE BOWL SINK WITH DRAINER AND NO TAPHOLE

SPECIFICATIONS

Please visit https://www.phoenixtapware.com.au/warranty to view the full warranty

23 Litre Capacity Each Bowl

While we aim to ensure the specifications shown are correct at time of printing, Phoenix Tapware reserves the right to make modifications without prior notice. Always use the physical product measurements for mark-ups and roughing-in as the line drawing shown may differ from the actual product over time. All measurements are shown in millimetres. Colours may vary from image shown.