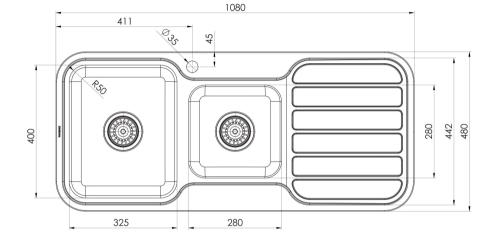

# 1000 SERIES SINKS

# 1000 SERIES 1 AND 3/4 LEFT HAND BOWL SINK WITH DRAINER AND TAPHOLE

#### AVAILABLE IN

300-5111-50 Stainless Steel