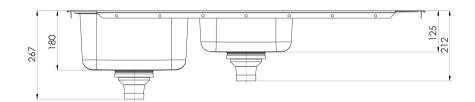

# 1000 SERIES SINKS

# 1000 SERIES 1 AND 3/4 LEFT HAND BOWL SINK WITH DRAINER AND TAPHOLE

#### AVAILABLE IN

300-5111-50 Stainless Steel