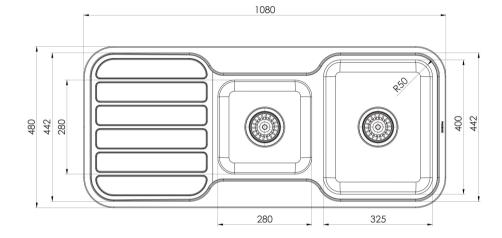

## 1000 SERIES 1 AND 3/4 BOWL SINK WITH DRAINER AND NO TAPHOLE

Please visit https://www.phoenixtapware.com.au/warranty to view the full warranty

23 Litre / 9 Litre Capacity

While we aim to ensure the specifications shown are correct at time of printing, Phoenix Tapware reserves the right to make modifications without prior notice. Always use the physical product measurements for mark-ups and roughing-in as the line drawing shown may differ from the actual product over time. All measurements are shown in millimetres. Colours may vary from image shown.