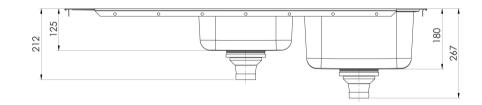

## 1000 SERIES 1 AND 3/4 BOWL SINK WITH DRAINER AND NO TAPHOLE

Please visit https://www.phoenixtapware.com.au/warranty to view the full warranty

23 Litre / 9 Litre Capacity

While we aim to ensure the specifications shown are correct at time of printing, Phoenix Tapware reserves the right to make modifications without prior notice. Always use the physical product measurements for mark-ups and roughing-in as the line drawing shown may differ from the actual product over time. All measurements are shown in millimetres. Colours may vary from image shown.