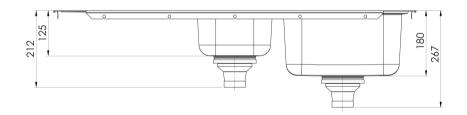

# 1000 SERIES 1 AND 1/3 RIGHT HAND BOWL SINK WITH DRAINER AND TAPHOLE

Please visit https://www.phoenixtapware.com.au/warranty to view the full warranty

While we aim to ensure the specifications shown are correct at time of printing, Phoenix Tapware reserves the right to make modifications without prior notice. Always use the physical product measurements for mark-ups and roughing-in as the line drawing shown may differ from the actual product over time. All measurements are shown in millimetres. Colours may vary from image shown.