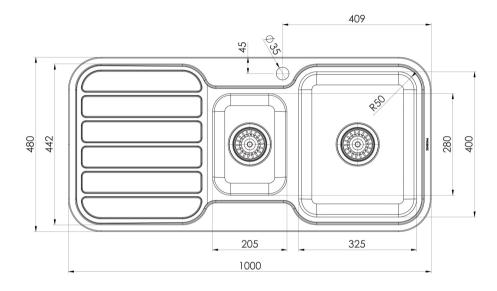

# 1000 SERIES 1 AND 1/3 RIGHT HAND BOWL SINK WITH DRAINER AND TAPHOLE

#### **AVAILABLE IN**

300-4211-50 Stainless Steel

Please visit https://www.phoenixtapware.com.au/warranty to view the full warranty

While we aim to ensure the specifications shown are correct at time of printing, Phoenix Tapware reserves the right to make modifications without prior notice. Always use the physical product measurements for mark-ups and roughing-in as the line drawing shown may differ from the actual product over time. All measurements are shown in millimetres. Colours may vary from image shown.