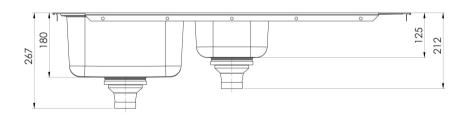

# 1000 SERIES SINKS

# 1000 SERIES 1 AND 1/3 LEFT HAND BOWL SINK WITH DRAINER AND TAPHOLE

## **AVAILABLE IN**

300-4111-50 Stainless Steel