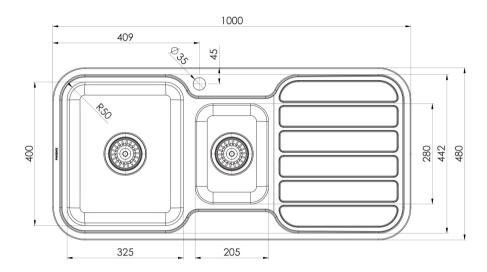

# 1000 SERIES SINKS

# 1000 SERIES 1 AND 1/3 LEFT HAND BOWL SINK WITH DRAINER AND TAPHOLE

## **AVAILABLE IN**

300-4111-50 Stainless Steel