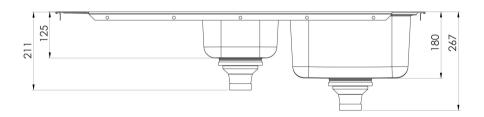

## 1000 SERIES SINKS

### 1000 SERIES 1 AND 1/3 BOWL SINK WITH DRAINER AND NO TAPHOLE

# AVAILABLE IN

300-4301-50 Stainless Steel