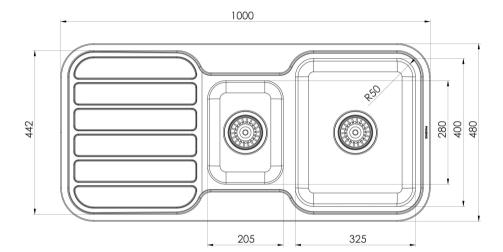

## 1000 SERIES SINKS

### 1000 SERIES 1 AND 1/3 BOWL SINK WITH DRAINER AND NO TAPHOLE

# AVAILABLE IN

300-4301-50 Stainless Steel